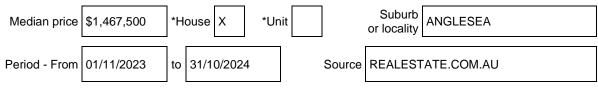

### Statement of Information

## Single residential property located outside the Melbourne metropolitan area

Sections 47AF of the Estate Agents Act 1980

#### Property offered for sale

Address
Including suburb or locality and postcode

9 PARINGA CRESCENT, ANGLESEA

#### Indicative selling price

For the meaning of this price see consumer.vic.gov.au/underquoting (\*Delete single price or range as applicable)

#### Median sale price

(\*Delete house or unit as applicable)



#### Comparable property sales (\*Delete A or B below as applicable)

A\* These are the three properties sold within five kilometres of the property for sale in the last 18 months that the estate agent or agent's representative considers to be most comparable to the property for sale.

# Address of comparable property Price Date of sale 1 15-17 O'DONOHUE ROAD, ANGLESEA \$1,050,000 20/07/24 2 15 PARINGA AVENUE, ANGLESEA \$1,100,000 11/10/24 3 53 CHATSWOOD DRIVE, ANGLESEA \$1,125,000 29/05/24

This Statement of Information was prepared on 29 November 2024